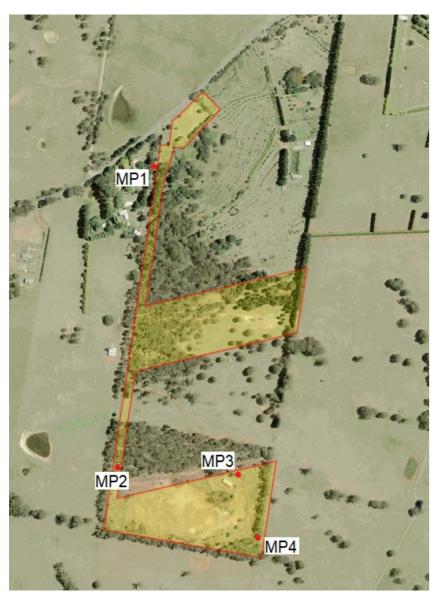

Dust deposition monitoring point 1 located north west of qu

**Sampling Point Description:** at DOC21/244935

Monitoring Frequency Required Monthly No of Samples required Annually:

| Monitoring Frequency Required: | Monthly                          | No of Samples required Annually: |              |  |  |  |
|--------------------------------|----------------------------------|----------------------------------|--------------|--|--|--|
| Limit                          | 4 Annual Average                 |                                  |              |  |  |  |
| Description                    | Insoluble Solids<br>(g/m2/month) | Comments                         | Date Sampled |  |  |  |
| Canyonleigh Gauge MP1          | 0.6                              |                                  | 23/11/21     |  |  |  |
| Canyonleigh Gauge MP1          | 9.7                              |                                  | 22/12/21     |  |  |  |
| Canyonleigh Gauge MP1          | 0.9                              |                                  | 28/01/22     |  |  |  |
| Canyonleigh Gauge MP1          | 1.3                              |                                  | 26/02/22     |  |  |  |
| Canyonleigh Gauge MP1          | 0.2                              |                                  | 28/03/22     |  |  |  |
| Canyonleigh Gauge MP1          | 0.6                              |                                  | 20/04/22     |  |  |  |
| Canyonleigh Gauge MP1          | 0.5                              |                                  | 20/05/22     |  |  |  |
| Canyonleigh Gauge MP1          |                                  |                                  |              |  |  |  |
| Number of Samples              | 7                                |                                  |              |  |  |  |
| Lowest Sample                  | 0.2                              |                                  |              |  |  |  |
| Mean of Sample                 | 2.0                              |                                  |              |  |  |  |
| Highest Sample                 | 9.7                              |                                  |              |  |  |  |
| Canyonleigh Gauge MP1          | 1.0                              |                                  | 20/06/22     |  |  |  |
| Canyonleigh Gauge MP1          | 0.7                              |                                  | 18/07/22     |  |  |  |
| Canyonleigh Gauge MP1          | 0.6                              |                                  | 15/08/22     |  |  |  |
| Canyonleigh Gauge MP1          | 0.3                              |                                  | 12/09/22     |  |  |  |
| Canyonleigh Gauge MP1          | 0.4                              |                                  | 10/10/22     |  |  |  |
| Canyonleigh Gauge MP1          | 2.2                              |                                  | 7/11/22      |  |  |  |
| Canyonleigh Gauge MP1          | 2.6                              |                                  | 8/12/22      |  |  |  |
| Canyonleigh Gauge MP1          | 1.2                              |                                  | 5/01/23      |  |  |  |
| Canyonleigh Gauge MP1          | 0.7                              |                                  | 2/02/23      |  |  |  |
| Canyonleigh Gauge MP1          | 0.6                              |                                  | 4/03/23      |  |  |  |
| Canyonleigh Gauge MP1          | 0.6                              |                                  | 5/04/23      |  |  |  |
| Canyonleigh Gauge MP1          | 0.8                              |                                  | 8/05/23      |  |  |  |
| Number of Samples              | 12                               |                                  |              |  |  |  |
| Lowest Sample                  | 0.3                              |                                  |              |  |  |  |
| Mean of Sample                 | 1.0                              |                                  |              |  |  |  |
| Highest Sample                 | 2.6                              |                                  |              |  |  |  |
| Canyonleigh Gauge MP1          | 0.5                              |                                  | 5/06/23      |  |  |  |
| Canyonleigh Gauge MP1          | 1.0                              |                                  | 4/07/23      |  |  |  |
| Canyonleigh Gauge MP1          | 1.4                              |                                  | 11/08/23     |  |  |  |
| Canyonleigh Gauge MP1          | 1                                |                                  | 14/09/23     |  |  |  |
| Canyonleigh Gauge MP1          | 1.2                              |                                  | 16/10/23     |  |  |  |
| Canyonleigh Gauge MP1          | 1.1                              |                                  | 16/11/23     |  |  |  |
| Canyonleigh Gauge MP1          | 1                                |                                  | 15/12/23     |  |  |  |
| Canyonleigh Gauge MP1          | 3.4                              |                                  | 15/01/24     |  |  |  |