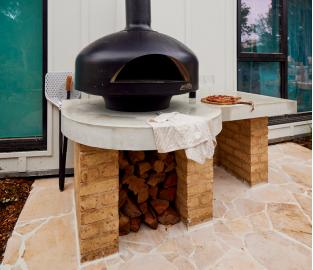

The rich Tribeca colour palette brings personality into any space, balancing well with exterior greenery and adding warmth to interiors and was the perfect choice for The Block 2024 Clubhouse fireplace.