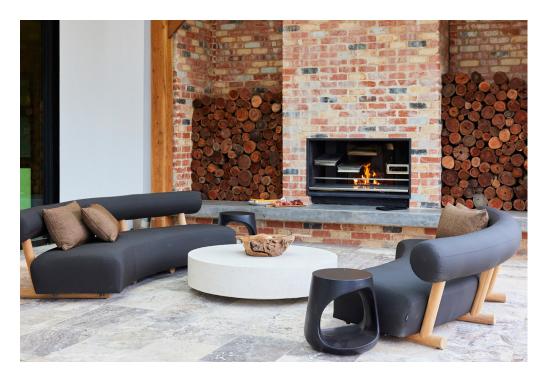

## TRIBECA BRICK FROM THE MANHATTAN RANGE

The Manhattan range of bricks has been produced with today's modern technological advancements behind the crafted manufacturing process, ensuring these bricks deliver consistent strength, durability and longevity.

The rich Tribeca colour palette brings personality into any space, balancing well with exterior greenery and adding warmth to interiors and was the perfect choice for The Block 2024 Clubhouse fireplace.