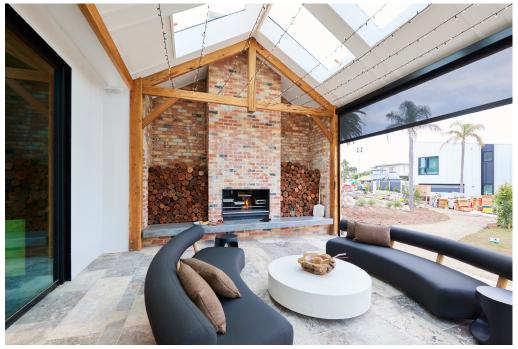

## TRIBECA BRICK FROM THE MANHATTAN RANGE

The Manhattan range of bricks has been produced with today's modern technological advancements behind the crafted manufacturing process, ensuring these bricks deliver consistent strength, durability and longevity.

The rich Tribeca colour palette brings personality into any space, balancing well with exterior greenery and adding warmth to interiors and was the perfect choice for The Block 2024 Clubhouse fireplace.